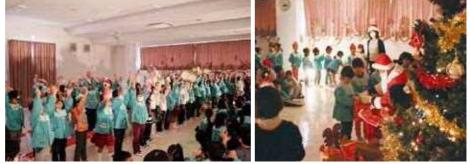

#### 保育所クリスマス会

市内の各公立保育所でクリスマス会が行われました。牛牧第2保育所では、園児が楽しんでいる賑やかな声を聞きつけた サンタクロースが、クリスマスよりひと足早く良い子のみんなに会いに来ました。

夢にまで見たサンタクロースの登場に、園児は大はしゃぎ。クリスマスの童謡にあわせて歌ったり、演奏したりしながら、サ プライズゲストの来訪を歓迎しま

した。

園児からのプレゼントに感動し たサンタクロースは、今日のお礼 にと、クリスマスプレゼントを一 人ひとりに手渡しました。園児は 来年も家族や先生の言うことを 守る良い子でいることを約束し ていました。

△来年も遊びに来てね